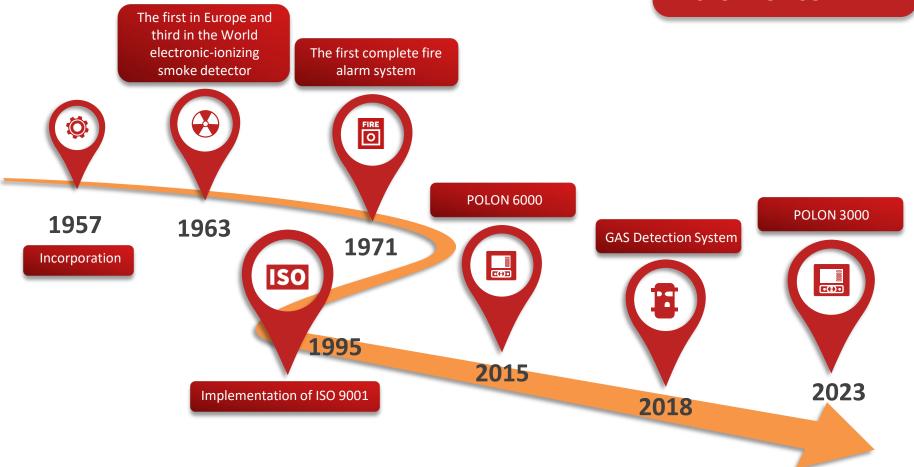

and trainings.

### **KEY FACTS**

#### No1 brand in Poland

with significant market share in domestic market and increasing position internationally.



## **Complete solution**

POLON-ALFA has wide range of complete FDS designed to protect people and property from the threat of fire.



#### **EN54** certificates

all designed and manufactured products successfully pass the certification process for compliance with European standards.



#### **Production in Poland**

manufacturing is conducted solely in Poland, in the production plant in Bydgoszcz, which specialises in electronic manufacturing of FDS for more than 60 years.





#### Own R&D

Systems offered by POLON- ALFA are 100% in-house designed, on both software and hardware side.



## **KEY NUMBERS**



# **HISTORY OF COMPANY**



# **PRODUCTS PORTFOLIO**

## **Fire Control Panels**

For large applications

For small and medium applications

For small applications







**POLON 3000** 



**POLON 4100** 



**IGNIS 2040** 

# **Supplementary Systems**

Smoke ventillation control panel



Automatic extinguishing control panel



**IGNIS 2500** 





VENTUM

# **PRODUCTS PORTFOLIO**

### **Fire Detectors**



Smoke detectors

DUO-6046(AD)

Dual smoke detector

(optional sounder)



DUR-4047 Universal wireless smoke detector



DUR-40Ex
Optical smoke detector
- intrinsically safe



Heat detectors

TUN-6046
Universal heat detector



TUN-38Ex Universal heat detector intrinsically safe



Multi-sensor detectors

DOT-6046 Multi-sensor smoke and heat



DPR-4046 Multi-sensor smoke and flame



DOT-6046AD Multi-sensor s