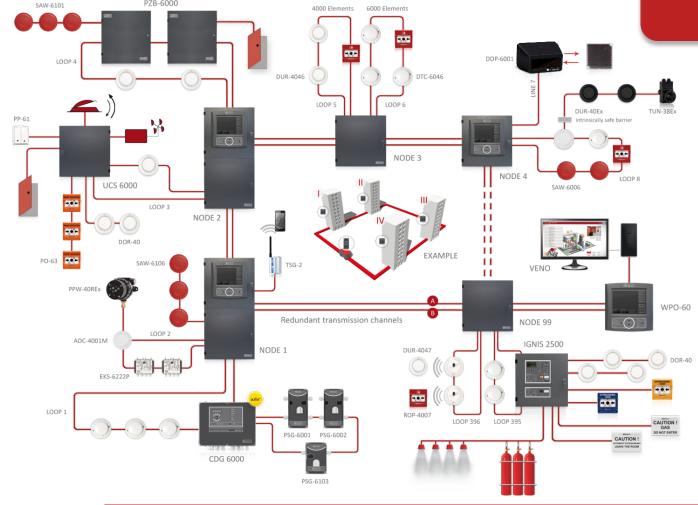

## **POLON 6000**

The addressable interactive POLON 6000 Fire Detection System with distributed architecture is the most advanced fire alarm system offered by POLON-ALFA.

## **POLON 6000**

Polon 6000 is based on the idea of a module device with a distributed architecture.

Consists multiple unified modules of various types, installed inside standardized cabinets. Cabinets can be arranged as separate units or combined in sets (so called nodes) and can be located in different places of site area, even if those locations are distant.

All modules within one node and nodes between themselves are connected with doubled (redundant) digital communication bus.

# **POLON 6000**

Addressable loops

1.089

All modules

99.000

**Addressable elements** 

64.000

**Outputs or inputs** 

PZB-6000