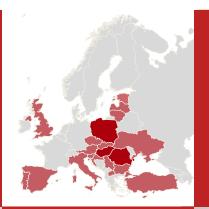

POLON-ALFA Making fire alarm systems most reliable

One of the few independent manufacturers of full-range Fire Detection Systems in Europe, as well as one of the biggest producer in the CEE region.

Twelve regional offices in Poland. Two foreign subsidiaries based in Bucharest (Romania) and Budapest (Hungary). Export to over 30 countries.

## WE SUPPORT OUR PARTNERS GLOBALLY

# International presence

POLON-ALFA is exhibiting at the fair in Dubai, UK, Romania, Hungary, Italy, Portugal, Turkey, Greece.