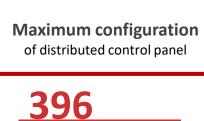

# **POLON 6000**

Addressable loops

1.089

All modules

99.000

**Addressable elements** 

64.000

**Outputs or inputs** 