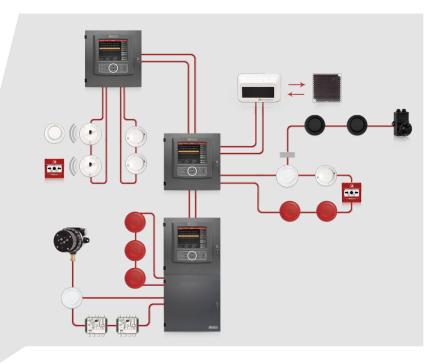

## **POLON 6000**

The addressable interactive POLON 6000 Fire Detection System with distributed architecture is the most advanced fire alarm system offered by POLON-ALFA.

## **POLON 6000**

Polon 6000 is based on the idea of a module device with a distributed architecture.

Consists multiple unified modules of various types, installed inside standardized cabinets. Cabinets can be arranged as separate units or combined in sets (so called nodes) and can be located in different places of site area, even if those locations are distant.

All modules within one node and nodes between themselves are connected with doubled (redundant) digital communication bus.