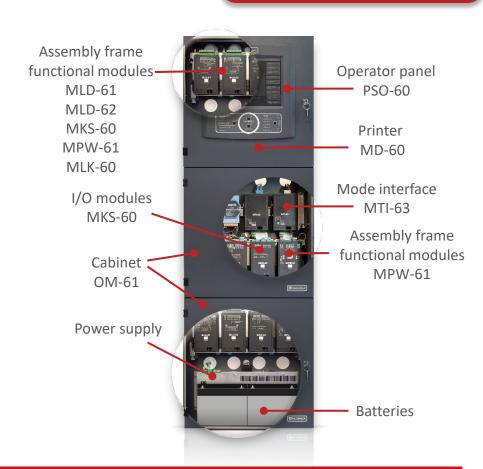

## **POLON 6000**

Polon 6000 is based on the idea of a module device with a distributed architecture.

Consists multiple unified modules of various types, installed inside standardized cabinets. Cabinets can be arranged as separate units or combined in sets (so called nodes) and can be located in different places of site area, even if those locations are distant.

All modules within one node and nodes between themselves are connected with doubled (redundant) digital communication bus.