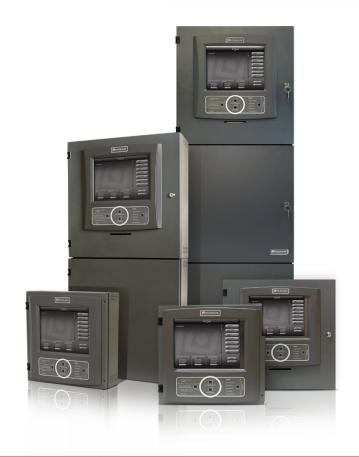

## **POLON 6000**

The addressable interactive POLON 6000 Fire Detection System with distributed architecture is the most advanced fire alarm system offered by POLON-ALFA.

## **POLON 6000**

Polon 6000 is based on the idea of a module device with a distributed architecture.

Consists multiple unified modules of various types, installed inside standardized cabinets. Cabinets can be arranged as separate units or combined in sets (so called nodes) and can be located in different places of site area, even if those locations are distant.

All modules within one node and nodes between themselves are connected with doubled (redundant) digital communication bus.