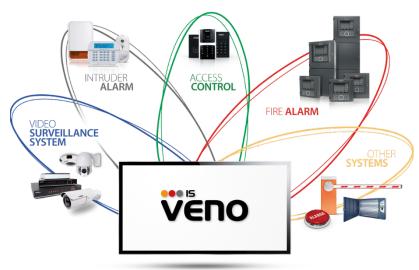

# VISUALIZATION AND INTEGRATION SOFTWARE FOR SECURITY SYSTEMS

EFFECTIVE SAFETY
MANAGEMENT IN A FACILITY

ONE COMMON INTERFACE FOR ALL SYSTEMS

**FACILITY VISUALIZATION** 

ADVANCED SCENARIOS OF SYSTEM REACTIONS TO ALARM EVENTS

# One software - different systems