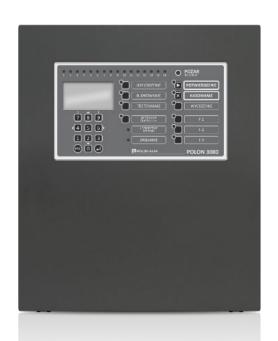

## **Fire Control Panels**

For large applications

For small and medium applications

For small applications

**POLON 3000** 

**POLON 4100** 

**IGNIS 2040** 

#### **AVAILABLE VARIANTS**

**POLON 3064** 

Up to 64 addressable devices

**POLON 3128** 

Up to 128 addressable devices

**POLON 3256** 

Up to 256 addressable devices

- ✓ New line of loop devices
- ✓ USB port for configuration
- ✓ Optional comm module RS 485
- ✓ Ethernet/ModBUS (TCP/RTU)