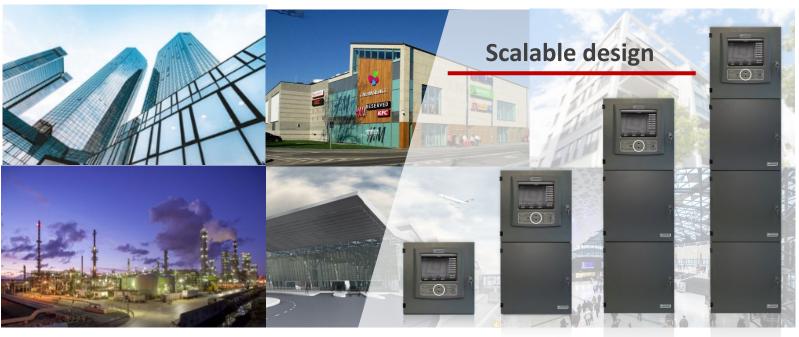

## **OFFICE BUILDINGS**

## **SHOPPING CENTRES**

### **RESIDENTIAL BUILDINGS**

INDUSTRY AIRPORTS TRAIN STATIONS

## **POLON 6000**

Polon 6000 is based on the idea of a module device with a distributed architecture.

Consists multiple unified modules of various types, installed inside standardized cabinets. Cabinets can be arranged as separate units or combined in sets (so called nodes) and can be located in different places of site area, even if those locations are distant.