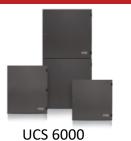

## **POLON 6000**

The addressable interactive POLON 6000 Fire Detection System with distributed architecture is the most advanced fire alarm system offered by POLON-ALFA.

## **POLON 6000**

Polon 6000 is based on the idea of a module device with a distributed architecture.

Consists multiple unified modules of various types, installed inside standardized cabinets. Cabinets can be arranged as separate units or combined in sets (so called nodes) and can be located in different places of site area, even if those locations are distant.

All modules within one node and nodes between themselves are connected with doubled (redundant) digital communication bus.