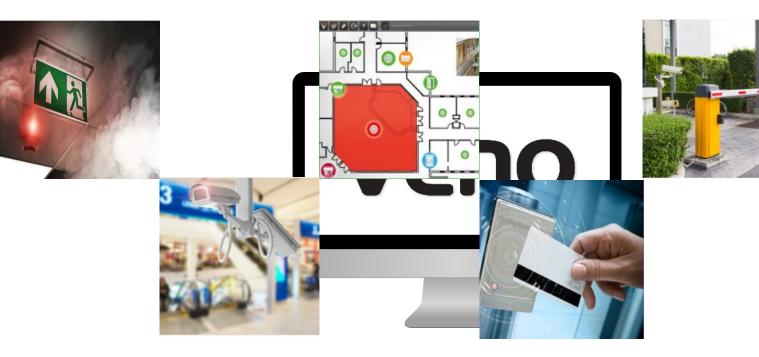

# VISUALIZATION AND INTEGRATION SOFTWARE FOR SECURITY SYSTEMS

EFFECTIVE SAFETY
MANAGEMENT IN A FACILITY

ONE COMMON INTERFACE FOR ALL SYSTEMS

**FACILITY VISUALIZATION** 

ADVANCED SCENARIOS OF SYSTEM REACTIONS TO ALARM EVENTS

# One software - different systems