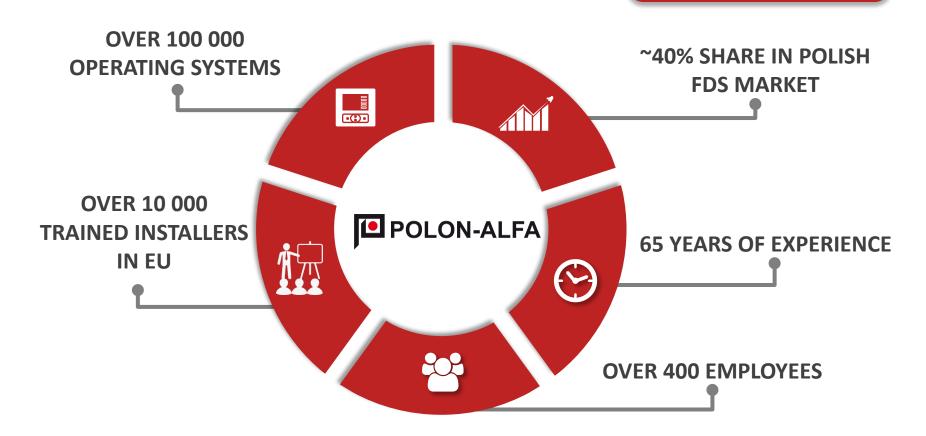

### **KEY FACTS**

#### No1 brand in Poland

with significant market share in domestic market and increasing position internationally.

## **Complete solution**

POLON-ALFA has wide range of complete FDS designed to protect people and property from the threat of fire.

#### **EN54** certificates

all designed and manufactured products successfully pass the certification process for compliance with European standards.

#### **Production in Poland**

manufacturing is conducted solely in Poland, in the production plant in Bydgoszcz, which specialises in electronic manufacturing of FDS for more than 60 years.

#### Own R&D

Systems offered by POLON- ALFA are 100% in-house designed, on both software and hardware side.

## **KEY NUMBERS**