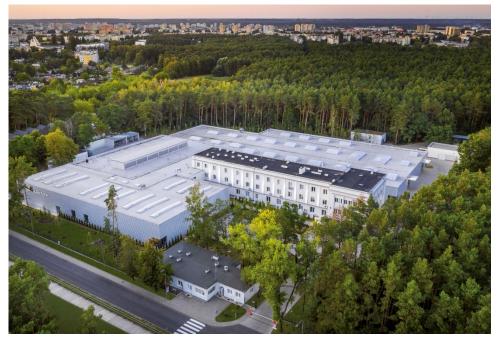

# **NEW FACILITY**

- Modern production facility with an area of over 8.000 sq. m. equipped with innovative machinery park
- Provides an infrastructure for approx. 4-fold increase in production capacity