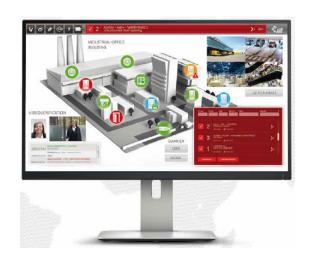

# VISUALIZATION AND INTEGRATION SOFTWARE FOR SECURITY SYSTEMS

EFFECTIVE SAFETY
MANAGEMENT IN A FACILITY

ONE COMMON INTERFACE FOR ALL SYSTEMS

**FACILITY VISUALIZATION** 

ADVANCED SCENARIOS OF SYSTEM REACTIONS TO ALARM EVENTS

# One software - different systems