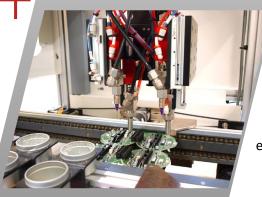

# **PRODUCTION PROCESS**

Electronic printed boards are assembled on a high effective automatons.

Lead-free soldering is made with ERSA selective soldering system.

The automatic process of laying of soldering paste using up-to-date automaton.

Ready made electronic printed boards are checked on specialized optical and dynamic testers.

Automatic selective coating to increase detectors resistance to high humidity and other environmental influences.