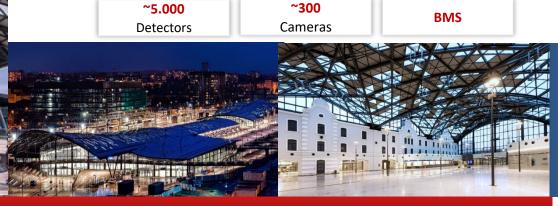

# **REFERENCE**

Poland

ŁÓDŹ FABRYCZNA

# REFERENCE

Poland

## **RAILWAY PROJECTS**

- 15.000 people involved in the project including 300 designers and 300 engineers
- System components: fire detection, CCTV surveillance, BMS

POLON-ALFA